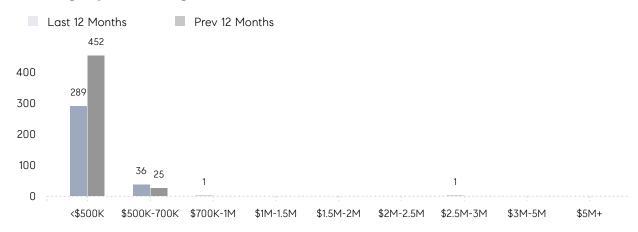

|
|                | AVERAGE SOLD PRICE | \$431,438 | \$388,681 | 11%      |
|                | # OF CONTRACTS     | 11        | 28        | -61%     |
|                | NEW LISTINGS       | 9         | 24        | -62%     |
| Condo/Co-op/TH | AVERAGE DOM        | -         | 77        | -        |
|                | % OF ASKING PRICE  | -         | 100%      |          |
|                | AVERAGE SOLD PRICE | -         | \$291,000 | -        |
|                | # OF CONTRACTS     | 3         | 2         | 50%      |
|                | NEW LISTINGS       | 4         | 4         | 0%       |
|                |                    |           |           |          |

# Rahway

#### FEBRUARY 2023

### Monthly Inventory



## Contracts By Price Range



## Listings By Price Range



# COMPASS



Compass makes no representations or warranties, express or implied, with respect to future market conditions or prices of residential product at the time the subject property or any competitive property is complete and ready for occupancy or with respect to any report, study, finding, recommendation or other information provided by Compass herein. Moreover, no warranty, express or implied, is made or should be assumed regarding the accuracy, adequacy, completeness, legality, reliability, merchantability or fitness for a particular purpose of any information, in part or whole, contained herein. All material is presented with the understanding that Compass shall not be deemed to provide legal, accounting or other professional services. This is not intended to solicit the purch