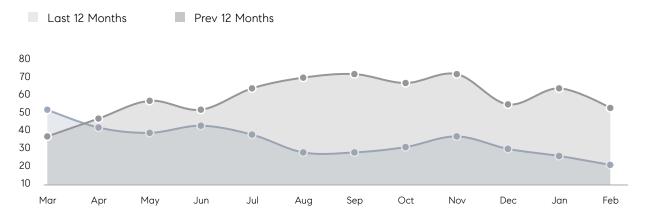

| % OF ASKING PRICE  | 101%      | 102%      |          |
|                | AVERAGE SOLD PRICE | \$431,438 | \$388,681 | 11%      |
|                | # OF CONTRACTS     | 11        | 28        | -61%     |
|                | NEW LISTINGS       | 9         | 24        | -62%     |
| Condo/Co-op/TH | AVERAGE DOM        | -         | 77        | -        |
|                | % OF ASKING PRICE  | -         | 100%      |          |
|                | AVERAGE SOLD PRICE | -         | \$291,000 | -        |
|                | # OF CONTRACTS     | 3         | 2         | 50%      |
|                | NEW LISTINGS       | 4         | 4         | 0%       |
|                |                    |           |           |          |

# Rahway

#### FEBRUARY 2023

### Monthly Inventory



## Contracts By Price Range



## Listings By Price Range



# COMPASS



Compass makes no representations or warranties, express or implied, with respect to future market conditions or prices of residential product at the time the subject property or any competitive property is complete and ready for occupancy or with respect to any report, study, finding, recommendation or other information provided by Compass herein. Moreover, no warranty, express or implied, is made or should be assumed regarding the accuracy, adequacy, completeness, legality, reliability, merchantability or fitness for a particular purpose of any information, in part or whole, contained herein. All material is presented with the understanding that Compass shall not be deemed to provide legal, accounting or other pro