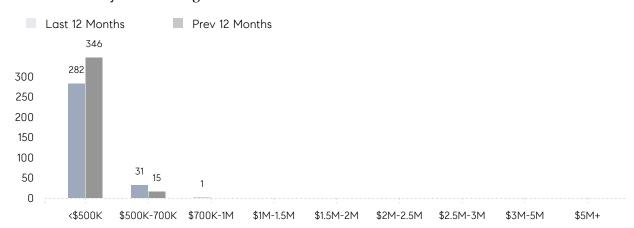

E  | 101%      | 102%      |          |
|                | AVERAGE SOLD PRICE | \$431,438 | \$388,681 | 11%      |
|                | # OF CONTRACTS     | 11        | 28        | -61%     |
|                | NEW LISTINGS       | 9         | 24        | -62%     |
| Condo/Co-op/TH | AVERAGE DOM        | -         | 77        | -        |
|                | % OF ASKING PRICE  | -         | 100%      |          |
|                | AVERAGE SOLD PRICE | -         | \$291,000 | -        |
|                | # OF CONTRACTS     | 3         | 2         | 50%      |
|                | NEW LISTINGS       | 4         | 4         | 0%       |
|                |                    |           |           |          |

# Rahway

#### FEBRUARY 2023

### Monthly Inventory



## Contracts By Price Range



## Listings By Price Range



# COMPASS



Compass makes no representations or warranties, express or implied, with respect to future market conditions or prices of residential product at the time the subject property or any competitive property is complete and ready for occupancy or with respect to any report, study, finding, recommendation or other information provided by Compass herein. Moreover, no warranty, express or implied, is made or should be assumed regarding the accuracy, adequacy, completeness, legality, reliability, merchantability or fitness for a particular purpose of any information, in part or whole, contained herein. All material is presented with the understanding that Compass shall not be deemed to provide legal, accounting or other professional services. This is not